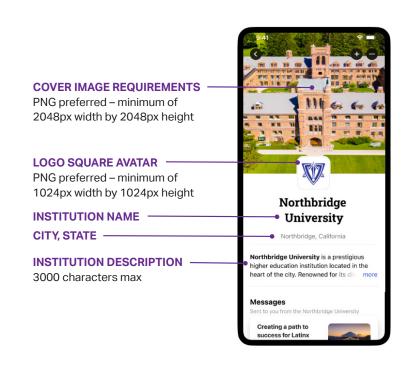

## Your Connections profile is a visual representation of your institution for students using the BigFuture School App.

Building a Connections<sup>™</sup> profile is simple—it can be completed in minutes. There are just four required pieces of information to build your institution's profile:

- **1** COVER IMAGE
- 2 LOGO SQUARE AVATAR
- **3** INSTITUTION NAME
- 4 CITY AND STATE

Optional profile details include:

- Institution description
- Logo wordmark: variable width; 512px height
- Inquiry form URL: additional details will be provided on how to create your inquiry form for Connections.